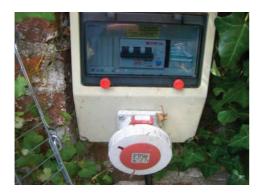

tart up along with a 32 amp BLUE commando socket.

The external socket should also be fitted with an isolator.

Spacewise provides an 18 metre extension lead with each container. We can provide additional extension leads, complete with plug and sockets. There is normally a charge for this item.





**EXAMPLE OF CUSTOMER'S EXTERNAL ISOLATED POWER SOCKET** 



## Power Cable, Plugs and Sockets.

SPACEWISE BUTCHER DOOR UNITS REQUIRE 3 PHASE 440 VOLT 5 PIN POWER SUPPLY. 3X PHASE 1X EARTH CONNECTION 1X NEUTRAL CONNECTION.

The R.C.D. should be fitted with a 32 amp Type "C" or "D" motor rated breaker to prevent the switch from tripping during machine start up.

Spacewise will provide extension leads if required, complete with plug and sockets, however there is normally a charge for this item.









Spacewise commissioning / service engineers are equipped to test the supply and will advise if the socket needs replacement or a defect is found. Spacewise is unable to undertake replacement or repair to any stores power supply.