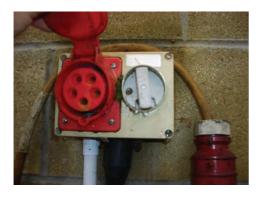

up along with a 32 amp BLUE commando socket.

The external socket should also be fitted with an isolator.

Spacewise provides an 18 metre extension lead with each container. We can provide additional extension leads, complete with plug and sockets. There is normally a charge for this item.





**EXAMPLE OF CUSTOMER'S EXTERNAL ISOLATED POWER SOCKET** 



## Power Cable, Plugs and Sockets.

SPACEWISE BUTCHER DOOR UNITS REQUIRE 3 PHASE 440 VOLT 5 PIN POWER SUPPLY. 3X PHASE 1X EARTH CONNECTION 1X NEUTRAL CONNECTION.

The R.C.D. should be fitted with a 32 amp Type "C" or "D" motor rated breaker to prevent the switch from tripping during machine start up.

Spacewise will provide extension leads if required, complete with plug and sockets, however there is normally a charge for this item.









Spacewise commissioning / service engineers are equipped to test the supply and will advise if the socket needs replacement or a defect is found. Spacewise is unable to undertake replacement or repair to any stores power supply.