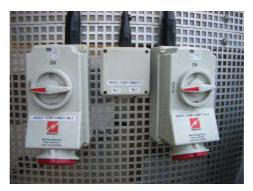

## Power Cable, Plugs and Sockets.

SPACEWISE BUTCHER DOOR UNITS REQUIRE 3 PHASE 440 VOLT 5 PIN POWER SUPPLY. 3X PHASE 1X EARTH CONNECTION 1X NEUTRAL CONNECTION.

The R.C.D. should be fitted with a 32 amp Type "C" or "D" motor rated breaker to prevent the switch from tripping during machine start up.

Spacewise will provide extension leads if required, complete with plug and sockets, however there is normally a charge for this item.

Spacewise commissioning / service engineers are equipped to test the supply and will advise if the socket needs replacement or a defect is found. Spacewise is unable to undertake replacement or repair to any stores power supply.