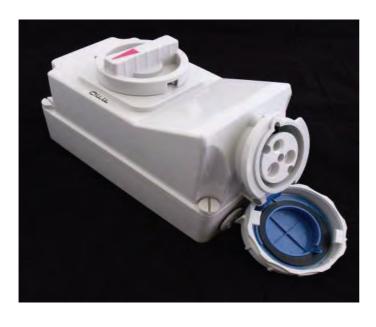

## Single Phase Power Details, Cable, Plugs and Sockets.

SPACEWISE BUTCHER DOOR UNITS SERIES SPWU 100 REQUIRE SINGLE PHASE 240 VOLT 3 PIN POWER SUPPLY.

The customers R.C.D. should be fitted with a 32 amp motor rated breaker C or D type to prevent the switch from tripping during machine start up along with a 32 amp BLUE commando socket.

The external socket should also be fitted with an isolator.

Spacewise provides an 18 metre extension lead with each container. We can provide additional extension leads, complete with plug and sockets. There is normally a charge for this item.